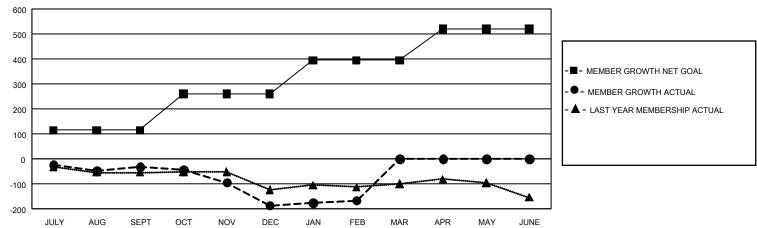

## **GMT MONTHLY MEMBERSHIP PROGRESS REPORT**

Results as of: 3/31/2020

Multiple District 22

LOCATION: MARYLAND

GMT CA 1

| Clubs                 |               |           |               | Members               |                        |                         |                                                    |  |
|-----------------------|---------------|-----------|---------------|-----------------------|------------------------|-------------------------|----------------------------------------------------|--|
| RESULTS FOR 2019-2020 |               |           |               | RESULTS FOR 2019-2020 |                        |                         |                                                    |  |
| QUARTER               | NEW CLUB GOAL | NEW CLUBS | DROPPED CLUBS | QUARTER MEMI          | BER GROWTH NET<br>GOAL | MEMBER GROWTH<br>ACTUAL | DROPPED<br>MEMBERS ACTUAL<br>(including transfers) |  |
| JULY/AUG/SEPT         | 3             | 0         | 1             | JULY/AUG/SEPT         | 345                    | 138                     | 160                                                |  |
| OCT/NOV/DEC           | 0             | 0         | 4             | OCT/NOV/DEC           | 435                    | 126                     | 250                                                |  |
| JAN/FEB/MAR           | 6             | 0         | 0             | JAN/FEB/MAR           | 405                    | 98                      | 64                                                 |  |
| APR/MAY/JUNE          | 9             | 0         | 0             | APR/MAY/JUNE          | 375                    | 0                       | 0                                                  |  |

## GOALS AND ACTUAL MEMBERS CUMULATIVE

| DROPPED CLUBS: 0 |   | 0 CLUBS OF 0 ADDED 1 OR MORE NEW<br>MEMBERS | GENDER DISTRIBUTION             |             |   |
|------------------|---|---------------------------------------------|---------------------------------|-------------|---|
|                  |   |                                             | MALE                            | 0 (100.00%) |   |
|                  |   |                                             | FEMALE                          | 0 (100.00%) |   |
| DROPPED MEMBERS  |   |                                             |                                 |             |   |
| DECEASED         | 0 | CLICK HERE FOR CUMULATIVE                   | TOTAL FAMILY UNIT MEMBERS       |             | 0 |
| CLUB CANCELLED 0 |   | MEMBERSHIP DATA                             |                                 |             |   |
| OTHER            | 0 |                                             | FAMILY MEMBERS PAYING HALF DUES |             | 0 |
| TOTAL            | 0 |                                             |                                 |             |   |