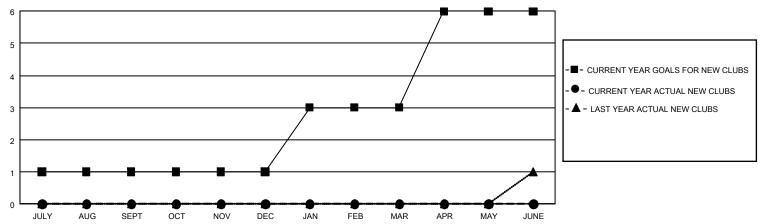

## **GMT MONTHLY MEMBERSHIP PROGRESS REPORT**

Results as of: 3/31/2020

Multiple District 22

LOCATION: MARYLAND

GMT CA 1

| Clubs                 |               |           |               | Members               |                        |                         |                                                    |  |
|-----------------------|---------------|-----------|---------------|-----------------------|------------------------|-------------------------|----------------------------------------------------|--|
| RESULTS FOR 2019-2020 |               |           |               | RESULTS FOR 2019-2020 |                        |                         |                                                    |  |
| QUARTER               | NEW CLUB GOAL | NEW CLUBS | DROPPED CLUBS | QUARTER MEMI          | BER GROWTH NET<br>GOAL | MEMBER GROWTH<br>ACTUAL | DROPPED<br>MEMBERS ACTUAL<br>(including transfers) |  |
| JULY/AUG/SEPT         | 3             | 0         | 1             | JULY/AUG/SEPT         | 345                    | 138                     | 160                                                |  |
| OCT/NOV/DEC           | 0             | 0         | 4             | OCT/NOV/DEC           | 435                    | 126                     | 250                                                |  |
| JAN/FEB/MAR           | 6             | 0         | 0             | JAN/FEB/MAR           | 405                    | 98                      | 64                                                 |  |
| APR/MAY/JUNE          | 9             | 0         | 0             | APR/MAY/JUNE          | 375                    | 0                       | 0                                                  |  |

## GOALS AND ACTUAL NEW CLUBS CUMULATIVE